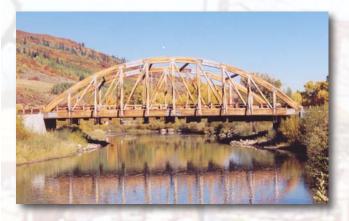

## LONG SPAN TIMBER VEHICLE BRIDGES

Wheeler's Long-Span Timber Vehicle Bridge becomes an instant landmark.

The three-pin arch and the bowstring truss offer a striking combination of wood and steel. The panelized timber deck system shortens construction time. Crash-tested railings and asphalt wear surface provide the performance expected with modern vehicle bridges.

Having experience and facilities to deliver both steel and timber components ensures seamless progress. Let Wheeler help build the landmark that endures generations.

Wheeler

Spans: 80' - 120'