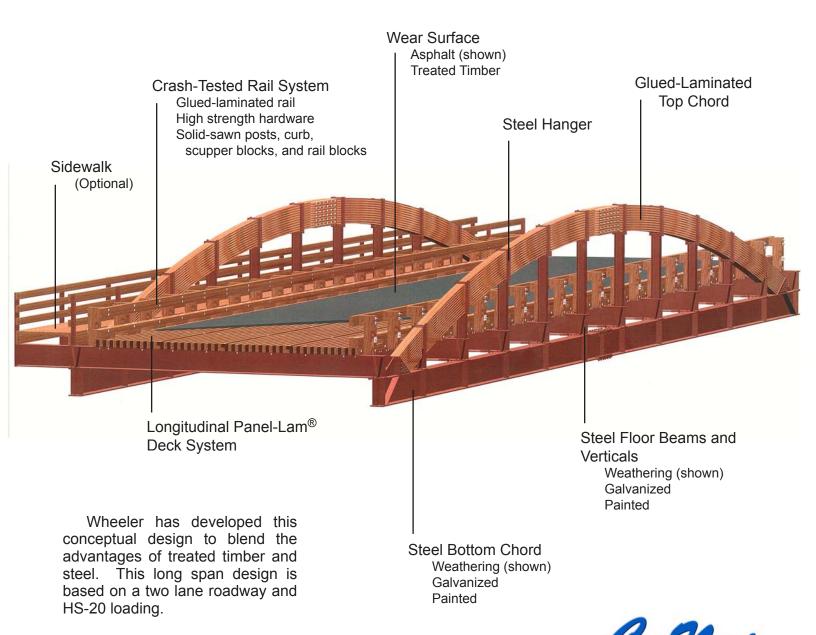

## LONG SPAN TIMBER VEHICLE BRIDGES

Wheeler's Long-Span Timber Vehicle Bridge becomes an instant landmark.

The three-pin arch and the bowstring truss offer a striking combination of wood and steel. The panelized timber deck system shortens construction time. Crash-tested railings and asphalt wear surface provide the performance expected with modern vehicle bridges.

Having experience and facilities to deliver both steel and timber components ensures seamless progress. Let Wheeler help build the landmark that endures generations.

Wheeler

Spans: 80' - 120'

## LONG SPAN TIMBER VEHICLE BRIDGES

Wheeler Lumber, LLC