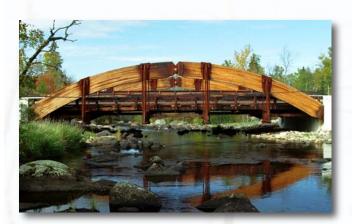

## LONG SPAN TIMBER VEHICLE BRIDGES

Wheeler's Long-Span Timber Vehicle Bridge becomes an instant landmark.

The three-pin arch and the bowstring truss offer a striking combination of wood and steel. The panelized timber deck system shortens construction time. Crash-tested railings and asphalt wear surface provide the performance expected with modern vehicle bridges.

Having experience and facilities to deliver both steel and timber components ensures seamless progress. Let Wheeler help build the landmark that endures generations.

Wheeler

Spans: 80' - 120'