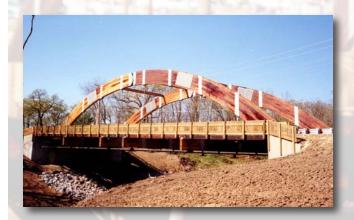

## LONG SPAN TIMBER VEHICLE BRIDGES

Wheeler's Long-Span Timber Vehicle Bridge becomes an instant landmark.

The three-pin arch and the bowstring truss offer a striking combination of wood and steel. The panelized timber deck system shortens construction time. Crash-tested railings and asphalt wear surface provide the performance expected with modern vehicle bridges.

Having experience and facilities to deliver both steel and timber components ensures seamless progress. Let Wheeler help build the landmark that endures generations.

Wheeler

Spans: 80' - 120'